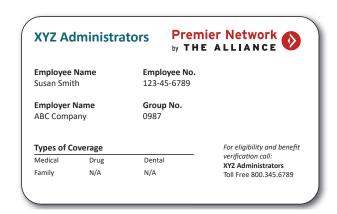

# How might it look on my employee's card?

The ID card will include the Premier Network logo. The below is a sample ID card.