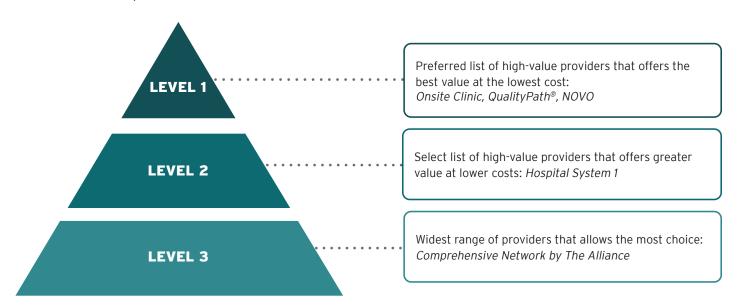

#### What is it?

The Alliance Premier Network offers employers the flexibility of a multi-level benefit plan, and is a great way to direct your employees to low-cost, high-value providers without limiting their provider options. Levels essentially provide a preferred option, a secondary preferred option, and a comprehensive network option. This set-up doesn't limit where your employees can choose to seek treatment, but by using incentives, it allows you to direct them towards higher-value care.

### Why Does it Matter?

You may want to offer more or less choice depending on where your employees live. The amount of customization we offer can support up to four levels. By offering different levels, you can incentivize your employees to choose cost-effective providers. This reduces your plan spend and saves them money. For employers that want to offer the widest range of choice possible.

#### What Does it Look Like?

Here's one example of how a multi-level network can look: