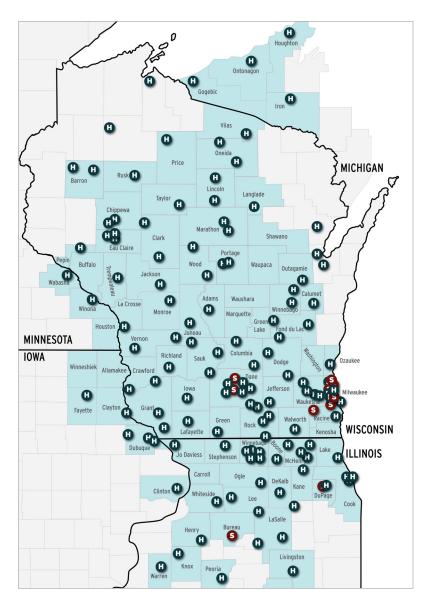

## 38,000 providers and counting...

We've partnered with over 38,000 major hospitals, health systems, and physician groups across the Midwest. Using this robust provider pool, we work with our clients to develop custom provider networks (Smarter Networks) that optimize savings and quality.

And because we're never satisfied on our journey towards providing high-value health care to our members, we continue to grow, expanding our network to give you even more choice, control, and cost-savings.