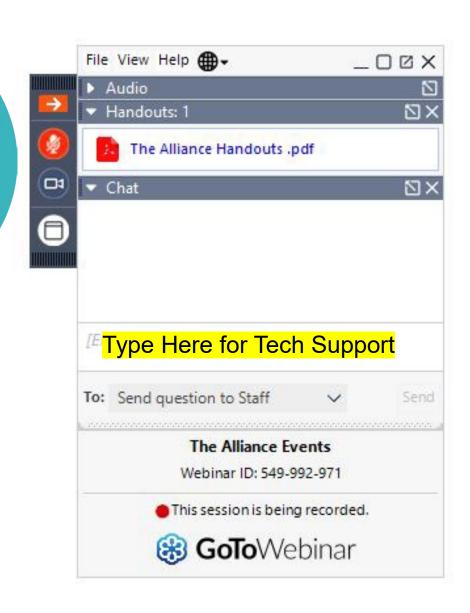

#### **Virtual Attendees**

- You'll be muted during the webinar.
- To ask a question text 608-571-3690
- To access the handouts, click on the "Handouts" dropdown.
- To get tech support, type in the chat box

#### **Text Questions to 608-571-3690**

\*\*OR\*\* Step up to one of the microphones placed near the front of the room.

#### Printed handouts are at your table

Digital copies will be available to download from our events webpage a few days after today's event.