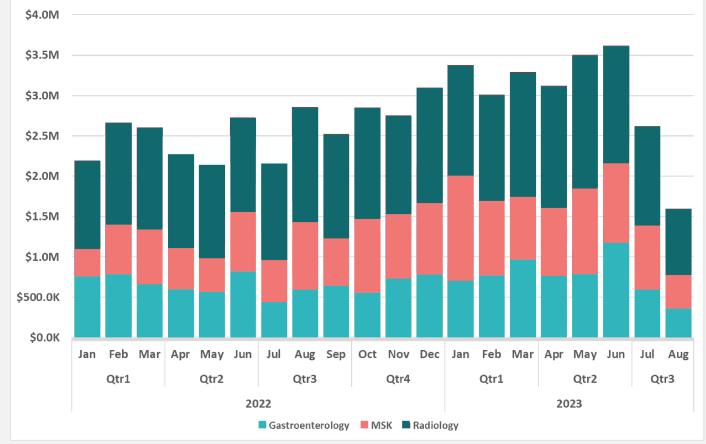

# **Smarter Care Advisor – Missed Savings**

#### Smarter in C Care Advisor

# We pay an extra\$3 Million per month

Reporting available for your company!

Missed Savings Opportunity From Steerable Services That Didn't Go To A Nearby Low Cost Recommendations - 3 Areas Of Care (through DOS 8/21/2023)