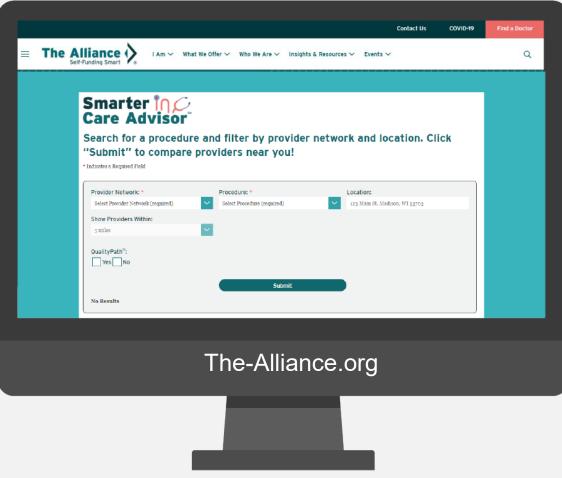

### **Smart Care Advisor**

#### Smarter în C Care Advisor

Helps members
select low-cost
providers for
steerable services

□ Public since 2021

### **Smarter Care Advisor**

#### Smarter in C Care Advisor

- Network usage of low-cost providers remains low.
- □ 25% of total usage.

The Alliance ()