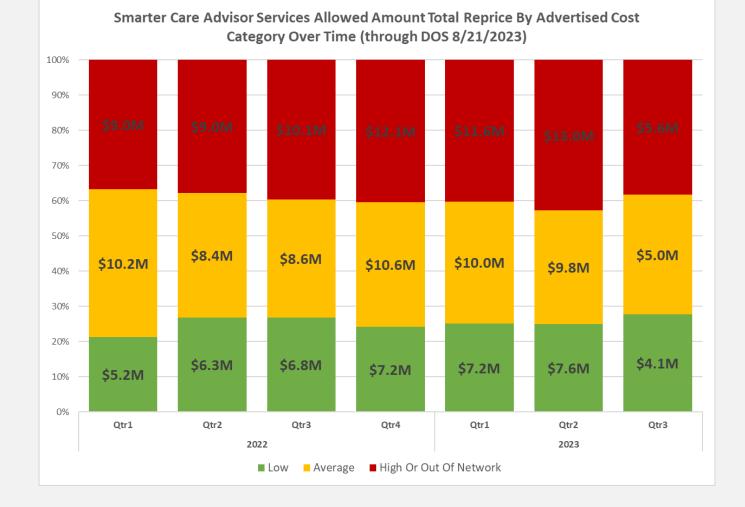

# **Smarter Care Advisor – Missed Savings**

#### Smarter in C Care Advisor

# We pay an extra\$3 Million per month

Reporting available for your company!

Missed Savings Opportunity From Steerable Services That Didn't Go To A Nearby Low Cost Recommendations - 3 Areas Of Care (through DOS 8/21/2023)