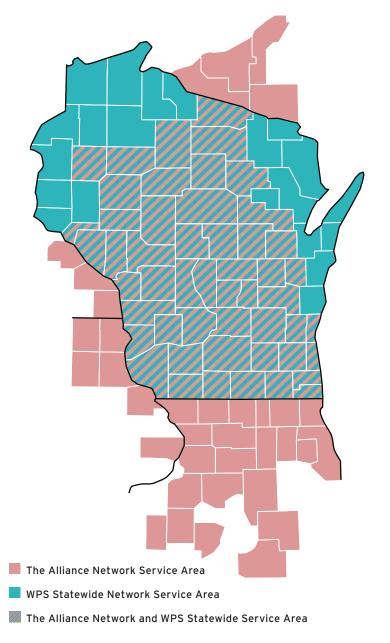

### Coverage where it counts

WPS Health Insurance's self-funded group plans with The Alliance's network options have you covered with convenient access to **The Alliance's Smarter Networks, WPS Statewide Network,** and **First Health National Network Wrap**. If you travel in Wisconsin outside The Alliance network service area, you're covered using the WPS Statewide Network. These integrated networks provide comprehensive statewide coverage. And if you travel outside The Alliance's network service area, you're covered with the First Health National Network Wrap.

#### Smarter Networks<sup>™</sup> by The Alliance

Offers access to major hospitals, health systems, and physicians in northern Illinois, northeast lowa, and throughout the state of Wisconsin.

Featured providers\* in **The Alliance's** Smarter Networks<sup>™</sup> and the WPS Statewide Network include:

- Ascension Wisconsin
- Aspirus Clinics: Wisconsin and Michigan
- Dean/SSM Health/St. Mary's
- Gundersen Health System
- Marshfield Clinic/MCHA Hospital
- ProHealth Care
- UnityPoint Health-Meriter
- University of Wisconsin Hospitals and Clinics

Featured providers in the **WPS** Statewide Network:

- Aurora Health Care Inc.
- Bellin Health Partners
- Children's Hospital of Wisconsin
- Froedtert Hospital
- Mayo Clinic Health System
- Medical College of Wisconsin
- ThedaCare Physicians