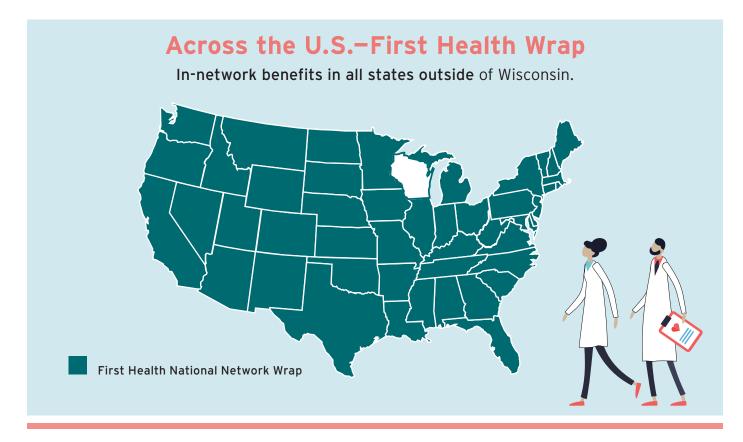

### Coverage where it counts

WPS Health Insurance's self-funded group plans with The Alliance's network options have you covered with convenient access to **The Alliance's Smarter Networks, WPS Statewide Network,** and **First Health National Network Wrap**. If you travel in Wisconsin outside The Alliance network service area, you're covered using the WPS Statewide Network. These integrated networks provide comprehensive statewide coverage. And if you travel outside The Alliance's network service area, you're covered with the First Health National Network Wrap.

# The Alliance Expanded Network Coverage Available

You get expanded access with the First Health National Network Wrap.

More than **1 million**healthcare service locations

6,000 hospitals