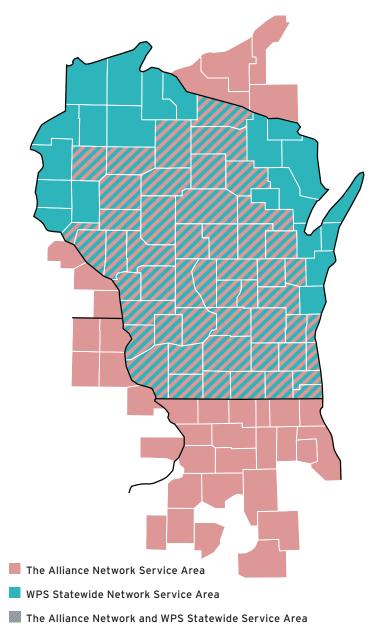

#### Coverage where it counts

WPS Health Insurance's self-funded group plans with The Alliance's network options have you covered with convenient access to **The Alliance's Smarter Networks, WPS Statewide Network,** and **First Health National Network Wrap**. If you travel in Wisconsin outside The Alliance network service area, you're covered using the WPS Statewide Network. These integrated networks provide comprehensive statewide coverage. And if you travel outside The Alliance's network service area, you're covered with the First Health National Network Wrap.

#### Smarter Networks<sup>™</sup> by The Alliance

Offers access to major hospitals, health systems, and physicians in northern Illinois, northeast lowa, and throughout the state of Wisconsin.

Featured providers\* in **The Alliance's** Smarter Networks<sup>™</sup> and the WPS Statewide Network include:

- Ascension Wisconsin
- Aspirus Clinics: Wisconsin and Michigan
- Dean/SSM Health/St. Mary's
- Gundersen Health System
- Marshfield Clinic/MCHA Hospital
- ProHealth Care
- UnityPoint Health-Meriter
- University of Wisconsin Hospitals and Clinics

Featured providers in the **WPS Statewide Network:** 

- Aurora Health Care Inc.
- Bellin Health Partners
- Children's Hospital of Wisconsin
- Froedtert Hospital
- Mayo Clinic Health System
- Medical College of Wisconsin
- ThedaCare Physicians